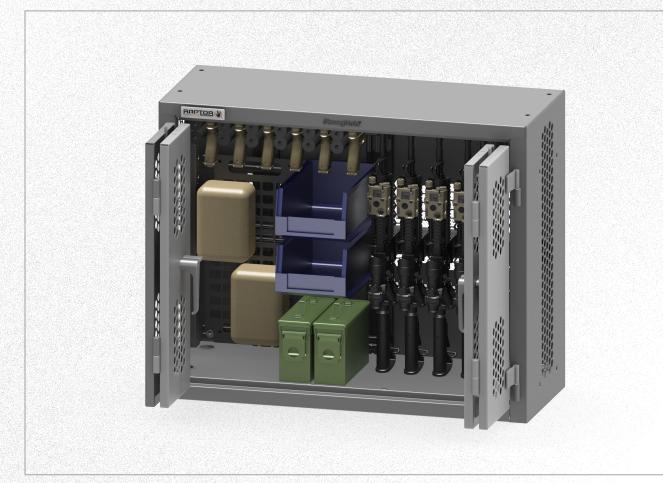

#### **34-INCH CABINET**

- ▶ Dimensions | 34"H x 16"D x 42"W
- ▶ 14 gauge, all-welded body construction.
- Interior utilizes Raptor's™ "Auto-locking" Technology.
- ► Raised bottom elevates weapons 2.5" from the ground.
- Hex ventilated pattern on body and doors allows for airflow (diamond pattern available on request).

## 34-INCH CABINET INTERIOR DETAILS & ALT VIEWS