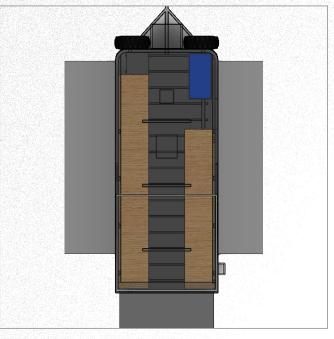

### **WEAPONS CART**

- ▶ Dimensions | 55"H x 24"D x 54"W
- ▶ 14 gauge, all-welded body construction.
- Interior utilizes Raptor's™ "Auto-locking" Technology.
- ► Forklift pockets and tie down points for secure mobile transport.
- Hex ventilated pattern on body and doors allows for airflow (diamond pattern available on request).

## WEAPONS CART INTERIOR DETAILS & ALT VIEWS