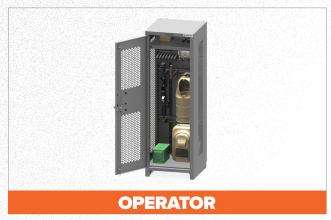

#### **OPERATOR CABINET**

- ▶ Dimensions | 75"H x 24"D x 24"W
- ▶ 14 gauge, all-welded body construction.
- Interior utilizes Raptor's™ "Auto-locking" Technology.
- ► Raised bottom elevates weapons 2.5" from the ground.
- Hex ventilated pattern on body and doors allows for airflow (diamond pattern available on request).

## OPERATOR CABINET INTERIOR DETAILS & ALT VIEWS