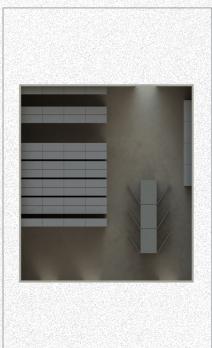

Works with standard AR15 lower receivers.
- ► Simulated follower engages Battery Assist Device, enabling the charger handle to be pulled back while the bolt carrier group remains retracted.
- ▶ Positively retains the weapon with use of the magazine release.







#### RAPTOR MAGAZINE MOUNT™



- Works with all standard GI metal and poly mags.
- Rapid deployment of magazines by depressing the release lever.
- Protects ammunition and magazine from debris.
- Magazines are positively retained and will not fall out.
- Provides rapid visual accusation of magazine types and color codes for varying round types.
- Enables immediate visual inventory check and accountability.







#### OTHER MOUNTING EXAMPLES















## ARMORY EXAMPLES



































































## CUSTOM



#### **TELL US YOUR BIG PLAN**



**ADD ON FEATURES** 



#### **SWITCH UP THE SIZE**



**CONFIGURE YOUR INTERIOR** 







## ABOUT RAPTOR PRODUCTS



#### **OUR MOTTO:**



# TAKE CARE OF YOUR GEAR AND YOUR GEAR WILL TAKE CARE OF YOU.

Raptor Products was born in the desire to deliver high quality service and performance to the ones who put it all on the line. Engineered and crafted in the USA from heavy-duty high-tech polymer and stainless steel, Raptor Products weapon mounts are designed and produced using only the highest quality of materials to create strong and durable weapon mounts.

Our commitment to new products, custom design capabilities and listening to customer requests will ensure your investment in weapon security is well placed with Raptor Product