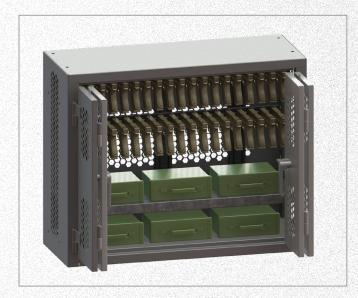

### **WEAPONS CART**

- ▶ Dimensions | 55"H x 24"D x 54"W
- ▶ 14 gauge, all-welded body construction.
- Interior utilizes Raptor's™ "Auto-locking" Technology.
- ► Forklift pockets and tie down points for secure mobile transport.
- Hex ventilated pattern on body and doors allows for airflow (diamond pattern available on request).

## WEAPONS CART INTERIOR DETAILS & ALT VIEWS