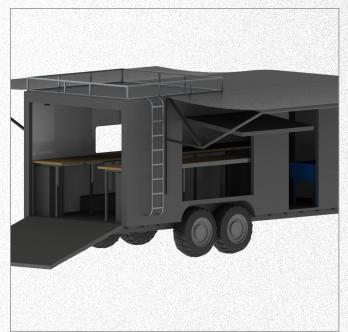

▶ Dimensions | 75"H x 24"D x 24"W
- ▶ 14 gauge, all-welded body construction.
- Interior utilizes Raptor's™ "Auto-locking" Technology.
- ► Raised bottom elevates weapons 2.5" from the ground.
- Hex ventilated pattern on body and doors allows for airflow (diamond pattern available on request).







## OPERATOR CABINET INTERIOR DETAILS & ALT VIEWS











#### A

### **WEAPONS CART**

- ▶ Dimensions | 55"H x 24"D x 54"W
- ▶ 14 gauge, all-welded body construction.
- Interior utilizes Raptor's™ "Auto-locking" Technology.
- ► Forklift pockets and tie down points for secure mobile transport.
- Hex ventilated pattern on body and doors allows for airflow (diamond pattern available on request).







## WEAPONS CART INTERIOR DETAILS & ALT VIEWS











#### A

## WEAPONS CLEANING TRAILER















## WEAPONS SPECIFIC MOUNTING

- "Auto-locking" technology. Simple push to "lock-in and lock-out."
- Made with heavy duty high-tech polymer and stainless steel.













#### **RAPTOR PICATINNY MOUNT™**



- Provides innovative quick access.
- ► For use as part of your custom Raptor System™ configuration.
- Designed for Mil-Spec Picatinny rails.
- Rubberized Inserts for a tight no-slip grip.









#### RAPTOR MAGAZINE MOUNT™



- Works with standard AR15 lower receivers.
- ► Simulated follower engages Battery Assist Device, enabling the charger handle to be pulled back while the bolt carrier group remains retracted.
- ▶ Positively retains the weapon with use of the magazine release.







#### RAPTOR MAGAZINE MOUNT™



- Works with all standard GI metal and poly mags.