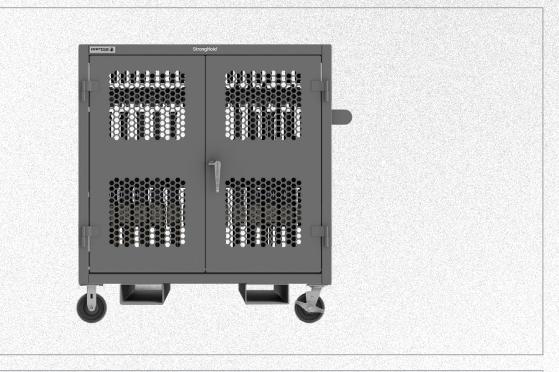

### **WEAPONS CART**

- ▶ Dimensions | 55"H x 24"D x 54"W
- ▶ 14 gauge, all-welded body construction.
- Interior utilizes Raptor's™ "Auto-locking" Technology.
- ► Forklift pockets and tie down points for secure mobile transport.
- Hex ventilated pattern on body and doors allows for airflow (diamond pattern available on request).

## WEAPONS CART INTERIOR DETAILS & ALT VIEWS