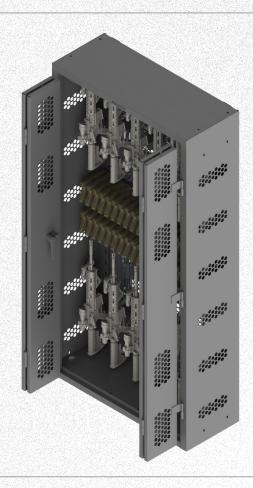

#### **84-INCH CABINET**

- ▶ Dimensions | 84"H x 16"D x 42"W
- ▶ 14 gauge, all-welded body construction.
- Interior utilizes Raptor's™ "Auto-locking" Technology.
- ► Raised bottom elevates weapons 2.5" from the ground.
- Hex ventilated pattern on body and doors allows for airflow (diamond pattern available on request).

## 84-INCH CABINET INTERIOR DETAILS & ALT VIEWS