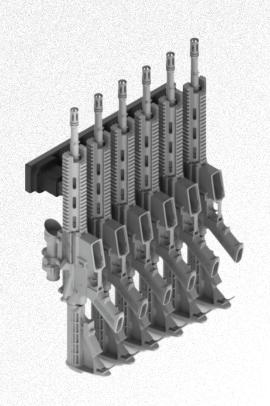

24"D x 54"W
- ▶ 14 gauge, all-welded body construction.
- Interior utilizes Raptor's™ "Auto-locking" Technology.
- ► Forklift pockets and tie down points for secure mobile transport.
- Hex ventilated pattern on body and doors allows for airflow (diamond pattern available on request).







## WEAPONS CART INTERIOR DETAILS & ALT VIEWS











#### A

## WEAPONS CLEANING TRAILER















## WEAPONS SPECIFIC MOUNTING

- "Auto-locking" technology. Simple push to "lock-in and lock-out."
- Made with heavy duty high-tech polymer and stainless steel.













#### **RAPTOR PICATINNY MOUNT™**



- Provides innovative quick access.
- ► For use as part of your custom Raptor System™ configuration.
- Designed for Mil-Spec Picatinny rails.
- Rubberized Inserts for a tight no-slip grip.









#### RAPTOR MAGAZINE MOUNT™



- Works with standard AR15 lower receivers.
- ► Simulated follower engages Battery Assist Device, enabling the charger handle to be pulled back while the bolt carrier group remains retracted.
- ▶ Positively retains the weapon with use of the magazine release.







#### RAPTOR MAGAZINE MOUNT™



- Works with all standard GI metal and poly mags.
- Rapid deployment of magazines by depressing the release lever.
- Protects ammunition and magazine from debris.
- Magazines are positively retained and will not fall out.
- Provides rapid visual accusation of magazine types and color codes for varying round types.
- Enables immediate visual inventory check and accountability.







#### OTHER MOUNTING EXAMPLES















## ARMORY EXAMPLES