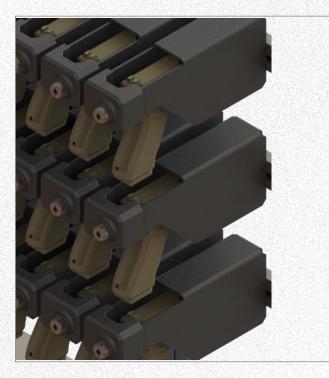

#### RAPTOR MAGAZINE MOUNT™

- Works with standard AR15 lower receivers.
- ► Simulated follower engages Battery Assist Device, enabling the charger handle to be pulled back while the bolt carrier group remains retracted.
- ▶ Positively retains the weapon with use of the magazine release.

#### RAPTOR MAGAZINE MOUNT™

- Works with all standard GI metal and poly mags.
- Rapid deployment of magazines by depressing the release lever.
- Protects ammunition and magazine from debris.
- Magazines are positively retained and will not fall out.
- Provides rapid visual accusation of magazine types and color codes for varying round types.
- Enables immediate visual inventory check and accountability.