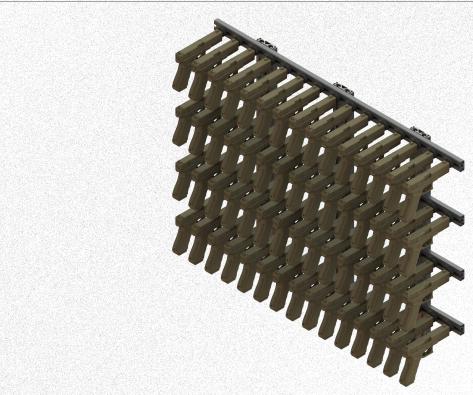

#### **RAPTOR PICATINNY MOUNT™**

- Provides innovative quick access.
- ► For use as part of your custom Raptor System™ configuration.
- Designed for Mil-Spec Picatinny rails.
- Rubberized Inserts for a tight no-slip grip.