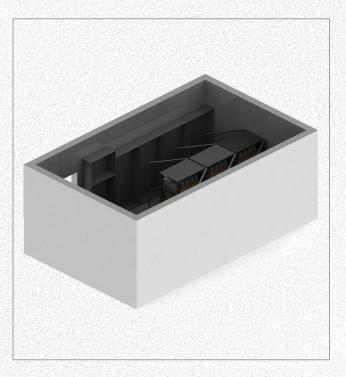

MOUNT™



- Works with standard AR15 lower receivers.
- ► Simulated follower engages Battery Assist Device, enabling the charger handle to be pulled back while the bolt carrier group remains retracted.
- ▶ Positively retains the weapon with use of the magazine release.







#### RAPTOR MAGAZINE MOUNT™



- Works with all standard GI metal and poly mags.
- Rapid deployment of magazines by depressing the release lever.
- Protects ammunition and magazine from debris.
- Magazines are positively retained and will not fall out.
- Provides rapid visual accusation of magazine types and color codes for varying round types.
- Enables immediate visual inventory check and accountability.







#### OTHER MOUNTING EXAMPLES















## ARMORY EXAMPLES



































































## CUSTOM



#### **TELL US YOUR BIG PLAN**



**ADD ON FEATURES** 



#### **SWITCH UP THE SIZE**



**CONFIGURE YOUR INTERIOR** 







## ABOUT RAPTOR PRODUCTS



#### **OUR MOTTO:**



# TAKE CARE OF YOUR GEAR AND YOUR GEAR WILL TAKE CARE OF YOU.

Raptor Products was born in the desire to deliver high quality service and performance to the ones who put it all on the line. Engineered and crafted in the USA from heavy-duty high-tech polymer and stainless steel, Raptor Products weapon mounts are designed and produced using only the highest quality of materials to create strong and durable weapon mounts.

Our commitment to new products, custom design capabilities and listening to customer requests will ensure your investment in weapon security is well placed with Ra