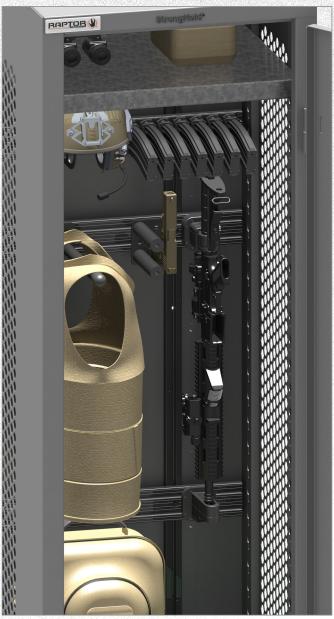

## WEAPONS SPECIFIC MOUNTING

- "Auto-locking" technology. Simple push to "lock-in and lock-out."
- Made with heavy duty high-tech polymer and stainless steel.

#### **RAPTOR PICATINNY MOUNT™**

- Provides innovative quick access.
- ► For use as part of your custom Raptor System™ configuration.
- Designed for Mil-Spec Picatinny rails.
- Rubberized Inserts for a tight no-slip grip.

#### RAPTOR MAGAZINE MOUNT™

- Works with standard AR15 lower receivers.
- ► Simulated follower engages Battery Assist Device, enabling the charger handle to be pulled back while the bolt carrier group remains retracted.
- ▶ Positively retains the weapon with use of the magazine release.

#### RAPTOR MAGAZINE MOUNT™

- Works with all standard GI metal and poly mags.
- Rapid deployment of magazines by depressing the release lever.
- Protects ammunition and magazine from debris.
- Magazines are positively retained and will not fall out.
- Provides rapid visual accusation of magazine types and color codes for varying round types.
- Enables immediate visual inventory check and accountability.