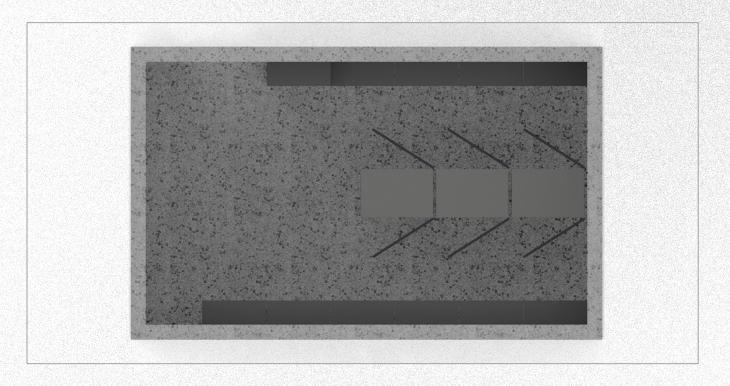

E MOUNT™



- Works with standard AR15 lower receivers.
- ► Simulated follower engages Battery Assist Device, enabling the charger handle to be pulled back while the bolt carrier group remains retracted.
- ▶ Positively retains the weapon with use of the magazine release.







#### RAPTOR MAGAZINE MOUNT™



- Works with all standard GI metal and poly mags.
- Rapid deployment of magazines by depressing the release lever.
- Protects ammunition and magazine from debris.
- Magazines are positively retained and will not fall out.
- Provides rapid visual accusation of magazine types and color codes for varying round types.
- Enables immediate visual inventory check and accountability.







#### OTHER MOUNTING EXAMPLES















## ARMORY EXAMPLES



































































## CUSTOM



#### **TELL US YOUR BIG PLAN**



**ADD ON FEATURES** 



#### **SWITCH UP THE SIZE**



**CONFIGURE YOUR INTERIOR** 







## ABOUT RAPTOR PRODUCTS



#### **OUR MOTTO:**



# TAKE CARE OF YOUR GEAR AND YOUR GEAR WILL TAKE CARE OF YOU.

Raptor Products was born in the desire to deliver high quality service and performance to the ones who put it all on the line. Engineered and crafted in the USA from heavy-duty high-tech polymer and stainless steel, Raptor Products weapon mounts are designed and produced using only the highest quality of materials to create strong and durable weapon mounts.

Our commitment to new products, custom design capabilities and listening to customer requests will ensure your investment in weapon security is well placed with