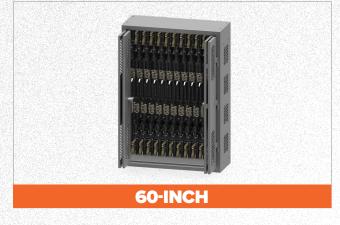

#### **60-INCH CABINET**

- ▶ Dimensions | 60"H x 16"D x 42"W
- ▶ 14 gauge, all-welded body construction.
- Interior utilizes Raptor's™ "Auto-locking" Technology.
- ► Raised bottom elevates weapons 2.5" from the ground.
- Hex ventilated pattern on body and doors allows for airflow (diamond pattern available on request).

## 60-INCH CABINET INTERIOR DETAILS