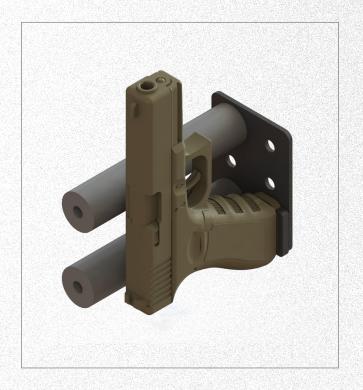

#### **RAPTOR PICATINNY MOUNT™**

- Provides innovative quick access.
- ► For use as part of your custom Raptor System™ configuration.
- Designed for Mil-Spec Picatinny rails.
- Rubberized Inserts for a tight no-slip grip.