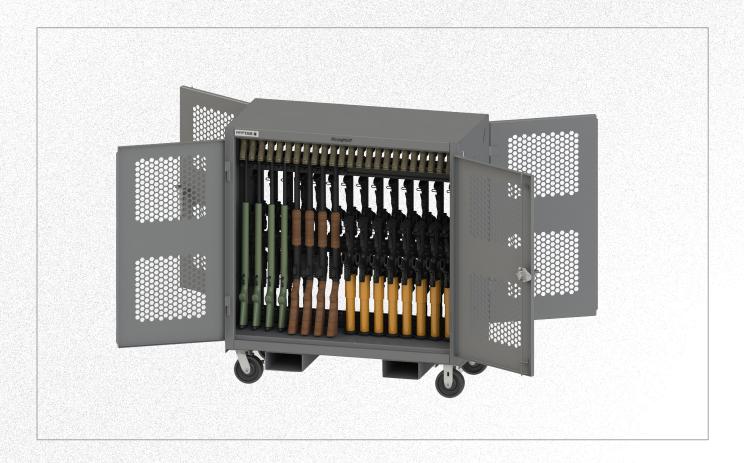

### **WEAPONS CART**

- ▶ Dimensions | 55"H x 24"D x 54"W
- ▶ 14 gauge, all-welded body construction.
- Interior utilizes Raptor's™ "Auto-locking" Technology.
- ► Forklift pockets and tie down points for secure mobile transport.
- Hex ventilated pattern on body and doors allows for airflow (diamond pattern available on request).

## WEAPONS CART INTERIOR DETAILS & ALT VIEWS