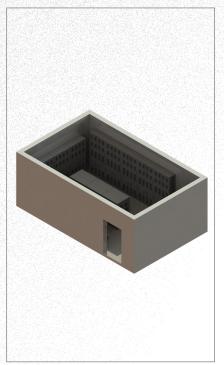

#### **84-INCH CABINET**

- ▶ Dimensions | 84"H x 16"D x 42"W
- ▶ 14 gauge, all-welded body construction.
- Interior utilizes Raptor's™ "Auto-locking" Technology.
- ► Raised bottom elevates weapons 2.5" from the ground.
- Hex ventilated pattern on body and doors allows for airflow (diamond pattern available on request).

## 84-INCH CABINET INTERIOR DETAILS & ALT VIEWS