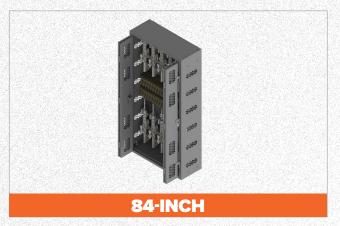

#### **84-INCH CABINET**

- ▶ Dimensions | 84"H x 16"D x 42"W
- ▶ 14 gauge, all-welded body construction.
- Interior utilizes Raptor's™ "Auto-locking" Technology.
- ► Raised bottom elevates weapons 2.5" from the ground.
- Hex ventilated pattern on body and doors allows for airflow (diamond pattern available on request).

## 84-INCH CABINET INTERIOR DETAILS & ALT VIEWS