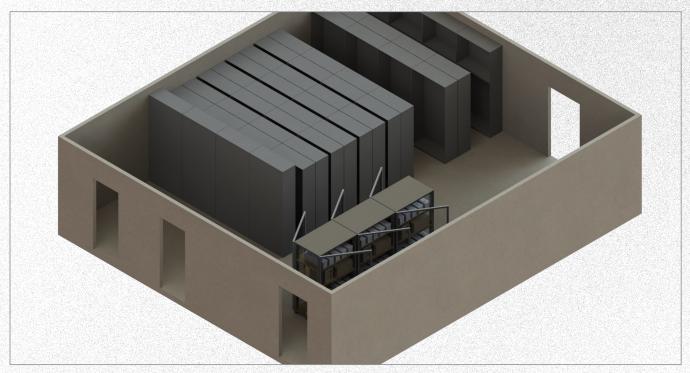

- Works with standard AR15 lower receivers.
- ► Simulated follower engages Battery Assist Device, enabling the charger handle to be pulled back while the bolt carrier group remains retracted.
- ▶ Positively retains the weapon with use of the magazine release.







#### RAPTOR MAGAZINE MOUNT™



- Works with all standard GI metal and poly mags.
- Rapid deployment of magazines by depressing the release lever.
- Protects ammunition and magazine from debris.
- Magazines are positively retained and will not fall out.
- Provides rapid visual accusation of magazine types and color codes for varying round types.
- Enables immediate visual inventory check and accountability.







#### OTHER MOUNTING EXAMPLES















## ARMORY EXAMPLES



































































## CUSTOM



#### **TELL US YOUR BIG PLAN**



**ADD ON FEATURES** 



#### **SWITCH UP THE SIZE**



**CONFIGURE YOUR INTERIOR** 







## ABOUT RAPTOR PRODUCTS



#### **OUR MOTTO:**



# TAKE CARE OF YOUR GEAR AND YOUR GEAR WILL TAKE CARE OF YOU.

Raptor Products was born in the desire to deliver high quality service and performance to the ones who put it all on the line. Engineered and crafted in the USA from heavy-duty high-tech polymer and stainless steel, Raptor Products weapon mounts are designed and produced using only the highest quality of materials to create strong and durable weapon mounts.

Our commitment to new products, custom design capabilities and listening to customer requests will ensure your investment in weapon security is well placed with Raptor Produ