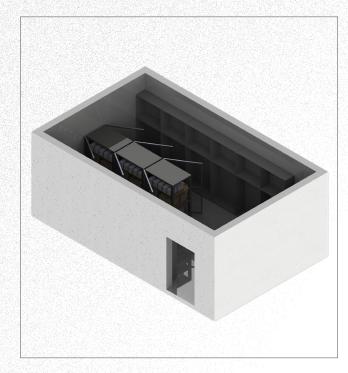

UNT™



- Works with standard AR15 lower receivers.
- ► Simulated follower engages Battery Assist Device, enabling the charger handle to be pulled back while the bolt carrier group remains retracted.
- ▶ Positively retains the weapon with use of the magazine release.







#### RAPTOR MAGAZINE MOUNT™



- Works with all standard GI metal and poly mags.
- Rapid deployment of magazines by depressing the release lever.
- Protects ammunition and magazine from debris.
- Magazines are positively retained and will not fall out.
- Provides rapid visual accusation of magazine types and color codes for varying round types.
- Enables immediate visual inventory check and accountability.







#### OTHER MOUNTING EXAMPLES















## ARMORY EXAMPLES



































































## CUSTOM



#### **TELL US YOUR BIG PLAN**



**ADD ON FEATURES** 



#### **SWITCH UP THE SIZE**



**CONFIGURE YOUR INTERIOR** 







## ABOUT RAPTOR PRODUCTS



#### **OUR MOTTO:**



# TAKE CARE OF YOUR GEAR AND YOUR GEAR WILL TAKE CARE OF YOU.

Raptor Products was born in the desire to deliver high quality service and performance to the ones who put it all on the line. Engineered and crafted in the USA from heavy-duty high-tech polymer and stainless steel, Raptor Products weapon mounts are designed and produced using only the highest quality of materials to create strong and durable weapon mounts.

Our commitment to new products, custom design capabilities and listening to customer requests will ensure your investment in weapon security is well placed with Rapt