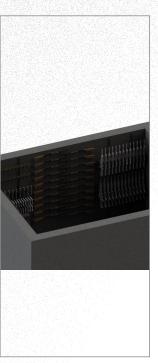

#### **60-INCH CABINET**

- ▶ Dimensions | 60"H x 16"D x 42"W
- ▶ 14 gauge, all-welded body construction.
- Interior utilizes Raptor's™ "Auto-locking" Technology.
- ► Raised bottom elevates weapons 2.5" from the ground.
- Hex ventilated pattern on body and doors allows for airflow (diamond pattern available on request).

## 60-INCH CABINET INTERIOR DETAILS