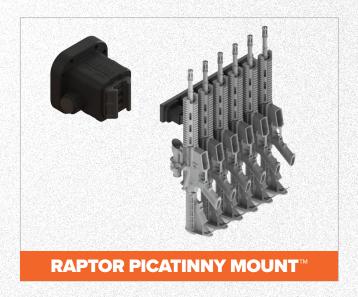

#### **RAPTOR PICATINNY MOUNT™**

- Provides innovative quick access.
- ► For use as part of your custom Raptor System™ configuration.
- Designed for Mil-Spec Picatinny rails.
- Rubberized Inserts for a tight no-slip grip.