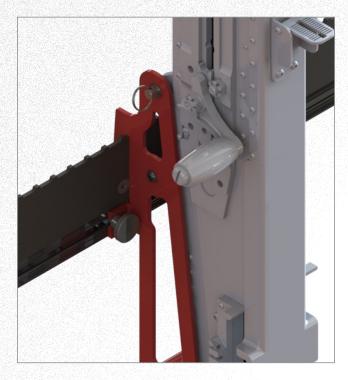

#### **RAPTOR PICATINNY MOUNT™**

- Provides innovative quick access.
- ► For use as part of your custom Raptor System™ configuration.
- Designed for Mil-Spec Picatinny rails.
- Rubberized Inserts for a tight no-slip grip.

#### RAPTOR MAGAZINE MOUNT™

- Works with standard AR15 lower receivers.
- ► Simulated follower engages Battery Assist Device, enabling the charger handle to be pulled back while the bolt carrier group remains retracted.
- ▶ Positively retains the weapon with use of the magazine release.

#### RAPTOR MAGAZINE MOUNT™

- Works with all standard GI metal and poly mags.
- Rapid deployment of magazines by depressing the release lever.
- Protects ammunition and magazine from debris.
- Magazines are positively retained and will not fall out.
- Provides rapid visual accusation of magazine types and color codes for varying round types.
- Enables immediate visual inventory check and accountability.