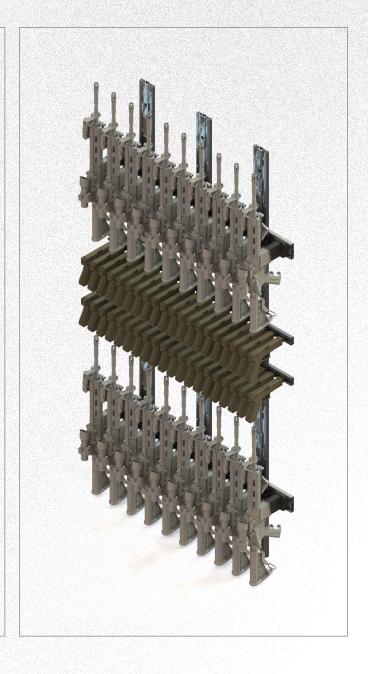

OR DETAILS & ALT VIEWS













#### **60-INCH CABINET**



- ▶ Dimensions | 60"H x 16"D x 42"W
- ▶ 14 gauge, all-welded body construction.
- Interior utilizes Raptor's™ "Auto-locking" Technology.
- ► Raised bottom elevates weapons 2.5" from the ground.
- Hex ventilated pattern on body and doors allows for airflow (diamond pattern available on request).







## 60-INCH CABINET INTERIOR DETAILS













#### **84-INCH CABINET**



- ▶ Dimensions | 84"H x 16"D x 42"W
- ▶ 14 gauge, all-welded body construction.
- Interior utilizes Raptor's™ "Auto-locking" Technology.
- ► Raised bottom elevates weapons 2.5" from the ground.
- Hex ventilated pattern on body and doors allows for airflow (diamond pattern available on request).







## 84-INCH CABINET INTERIOR DETAILS & ALT VIEWS











#### **OPERATOR CABINET**



- ▶ Dimensions | 75"H x 24"D x 24"W
- ▶ 14 gauge, all-welded body construction.
- Interior utilizes Raptor's™ "Auto-locking" Technology.
- ► Raised bottom elevates weapons 2.5" from the ground.
- Hex ventilated pattern on body and doors allows for airflow (diamond pattern available on request).







## OPERATOR CABINET INTERIOR DETAILS & ALT VIEWS











#### A

### **WEAPONS CART**

- ▶ Dimensions | 55"H x 24"D x 54"W
- ▶ 14 gauge, all-welded body construction.
- Interior utilizes Raptor's™ "Auto-locking" Technology.
- ► Forklift pockets and tie down points for secure mobile transport.
- Hex ventilated pattern on body and doors allows for airflow (diamond pattern available on request).







## WEAPONS CART INTERIOR DETAILS & ALT VIEWS