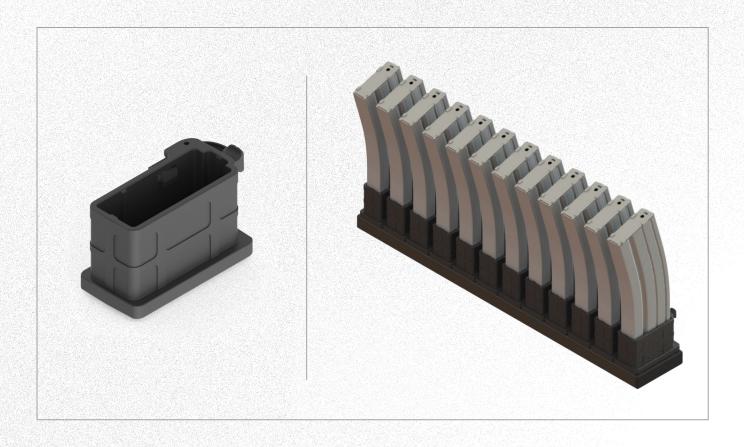

#### RAPTOR MAGAZINE MOUNT™

- Works with standard AR15 lower receivers.
- ► Simulated follower engages Battery Assist Device, enabling the charger handle to be pulled back while the bolt carrier group remains retracted.
- ▶ Positively retains the weapon with use of the magazine release.

#### RAPTOR MAGAZINE MOUNT™

- Works with all standard GI metal and poly mags.
- Rapid deployment of magazines by depressing the release lever.
- Protects ammunition and magazine from debris.
- Magazines are positively retained and will not fall out.
- Provides rapid visual accusation of magazine types and color codes for varying round types.
- Enables immediate visual inventory check and accountability.