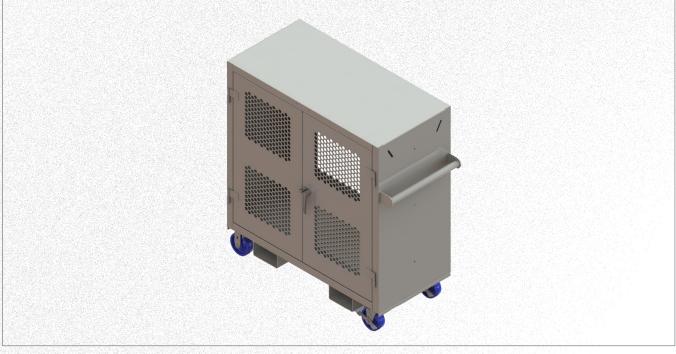

#### **84-INCH CABINET**

- ▶ Dimensions | 84"H x 16"D x 42"W
- ▶ 14 gauge, all-welded body construction.
- Interior utilizes Raptor's™ "Auto-locking" Technology.
- ► Raised bottom elevates weapons 2.5" from the ground.
- Hex ventilated pattern on body and doors allows for airflow (diamond pattern available on request).