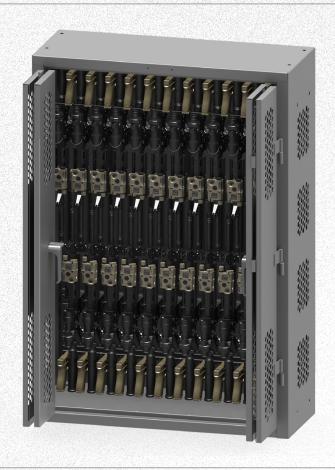

#### **34-INCH CABINET**

- ▶ Dimensions | 34"H x 16"D x 42"W
- ▶ 14 gauge, all-welded body construction.
- Interior utilizes Raptor's™ "Auto-locking" Technology.
- ► Raised bottom elevates weapons 2.5" from the ground.
- Hex ventilated pattern on body and doors allows for airflow (diamond pattern available on request).

## 34-INCH CABINET INTERIOR DETAILS & ALT VIEWS