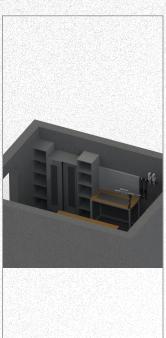

#### **84-INCH CABINET**

- ▶ Dimensions | 84"H x 16"D x 42"W
- ▶ 14 gauge, all-welded body construction.
- Interior utilizes Raptor's™ "Auto-locking" Technology.
- ► Raised bottom elevates weapons 2.5" from the ground.
- Hex ventilated pattern on body and doors allows for airflow (diamond pattern available on request).

## 84-INCH CABINET INTERIOR DETAILS & ALT VIEWS