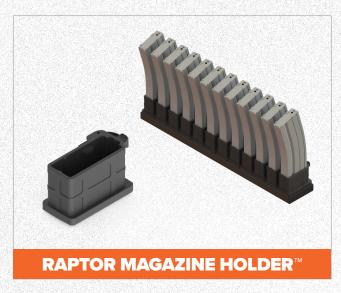

#### RAPTOR MAGAZINE MOUNT™

- Works with all standard GI metal and poly mags.
- Rapid deployment of magazines by depressing the release lever.
- Protects ammunition and magazine from debris.
- Magazines are positively retained and will not fall out.
- Provides rapid visual accusation of magazine types and color codes for varying round types.
- Enables immediate visual inventory check and accountability.