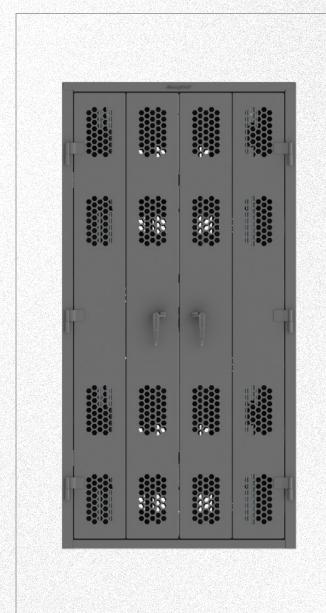

#### **84-INCH CABINET**

- ▶ Dimensions | 84"H x 16"D x 42"W
- ▶ 14 gauge, all-welded body construction.
- Interior utilizes Raptor's™ "Auto-locking" Technology.
- ► Raised bottom elevates weapons 2.5" from the ground.
- Hex ventilated pattern on body and doors allows for airflow (diamond pattern available on request).

## 84-INCH CABINET INTERIOR DETAILS & ALT VIEWS