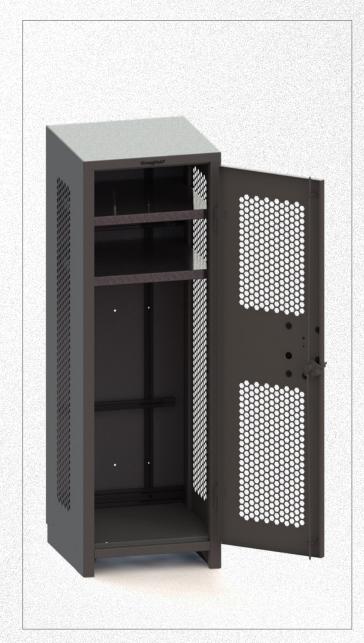

#### **34-INCH CABINET**

- ▶ Dimensions | 34"H x 16"D x 42"W
- ▶ 14 gauge, all-welded body construction.
- Interior utilizes Raptor's™ "Auto-locking" Technology.
- ► Raised bottom elevates weapons 2.5" from the ground.
- Hex ventilated pattern on body and doors allows for airflow (diamond pattern available on request).

## 34-INCH CABINET INTERIOR DETAILS & ALT VIEWS