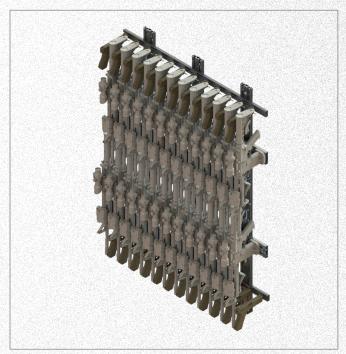

multiple access methods.













#### **34-INCH CABINET**



- ▶ Dimensions | 34"H x 16"D x 42"W
- ▶ 14 gauge, all-welded body construction.
- Interior utilizes Raptor's™ "Auto-locking" Technology.
- ► Raised bottom elevates weapons 2.5" from the ground.
- Hex ventilated pattern on body and doors allows for airflow (diamond pattern available on request).







## 34-INCH CABINET INTERIOR DETAILS & ALT VIEWS













#### **60-INCH CABINET**



- ▶ Dimensions | 60"H x 16"D x 42"W
- ▶ 14 gauge, all-welded body construction.
- Interior utilizes Raptor's™ "Auto-locking" Technology.
- ► Raised bottom elevates weapons 2.5" from the ground.
- Hex ventilated pattern on body and doors allows for airflow (diamond pattern available on request).







## 60-INCH CABINET INTERIOR DETAILS













#### **84-INCH CABINET**



- ▶ Dimensions | 84"H x 16"D x 42"W
- ▶ 14 gauge, all-welded body construction.
- Interior utilizes Raptor's™ "Auto-locking" Technology.
- ► Raised bottom elevates weapons 2.5" from the ground.
- Hex ventilated pattern on body and doors allows for airflow (diamond pattern available on request).







## 84-INCH CABINET INTERIOR DETAILS & ALT VIEWS











#### **OPERATOR CABINET**



- ▶ Dimensions | 75"H x 24"D x 24"W
- ▶ 14 gauge, all-welded body construction.
- Interior utilizes Raptor's™ "Auto-locking" Technology.
- ► Raised bottom elevates weapons 2.5" from the ground.
- Hex ventilated pattern on body and doors allows for airflow (diamond pattern available on request).







## OPERATOR CABINET INTERIOR DETAILS & ALT VIEWS











#### A