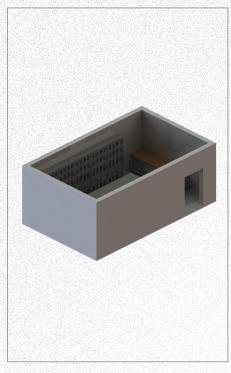

#### **60-INCH CABINET**

- ▶ Dimensions | 60"H x 16"D x 42"W
- ▶ 14 gauge, all-welded body construction.
- Interior utilizes Raptor's™ "Auto-locking" Technology.
- ► Raised bottom elevates weapons 2.5" from the ground.
- Hex ventilated pattern on body and doors allows for airflow (diamond pattern available on request).

## 60-INCH CABINET INTERIOR DETAILS