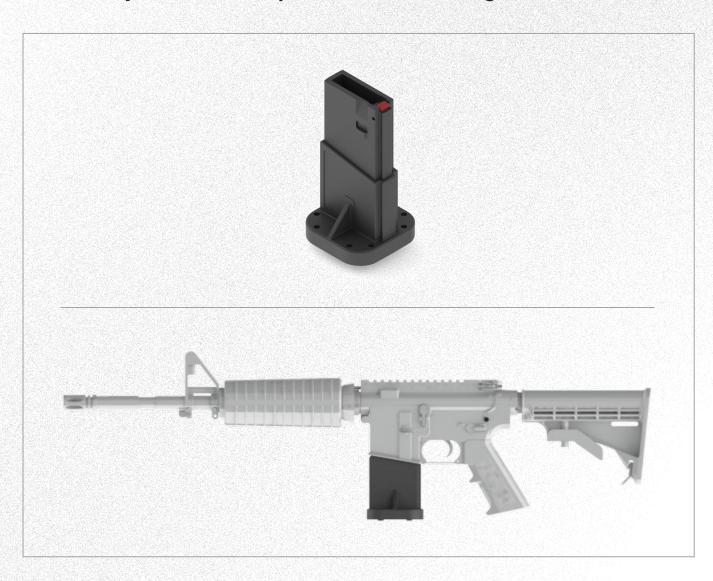

#### RAPTOR MAGAZINE MOUNT™

- Works with standard AR15 lower receivers.
- ► Simulated follower engages Battery Assist Device, enabling the charger handle to be pulled back while the bolt carrier group remains retracted.
- ▶ Positively retains the weapon with use of the magazine release.

#### RAPTOR MAGAZINE MOUNT™

- Works with all standard GI metal and poly mags.
- Rapid deployment of magazines by depressing the release lever.
- Protects ammunition and magazine from debris.
- Magazines are positively retained and will not fall out.
- Provides rapid visual accusation of magazine types and color codes for varying round types.
- Enables immediate visual inventory check and accountability.