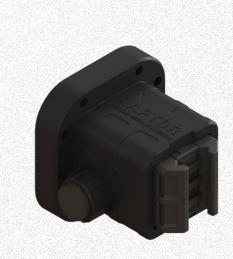

#### **RAPTOR PICATINNY MOUNT™**

- Provides innovative quick access.
- ► For use as part of your custom Raptor System™ configuration.
- Designed for Mil-Spec Picatinny rails.
- Rubberized Inserts for a tight no-slip grip.