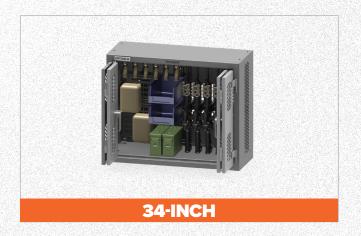

#### **34-INCH CABINET**

- ▶ Dimensions | 34"H x 16"D x 42"W
- ▶ 14 gauge, all-welded body construction.
- Interior utilizes Raptor's™ "Auto-locking" Technology.
- ► Raised bottom elevates weapons 2.5" from the ground.
- Hex ventilated pattern on body and doors allows for airflow (diamond pattern available on request).

## 34-INCH CABINET INTERIOR DETAILS & ALT VIEWS