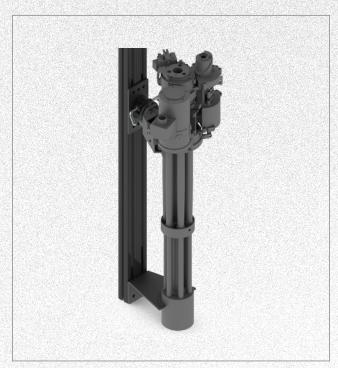

berized Inserts for a tight no-slip grip.









#### RAPTOR MAGAZINE MOUNT™



- Works with standard AR15 lower receivers.
- ► Simulated follower engages Battery Assist Device, enabling the charger handle to be pulled back while the bolt carrier group remains retracted.
- ▶ Positively retains the weapon with use of the magazine release.







#### RAPTOR MAGAZINE MOUNT™



- Works with all standard GI metal and poly mags.
- Rapid deployment of magazines by depressing the release lever.
- Protects ammunition and magazine from debris.
- Magazines are positively retained and will not fall out.
- Provides rapid visual accusation of magazine types and color codes for varying round types.
- Enables immediate visual inventory check and accountability.







#### OTHER MOUNTING EXAMPLES















## ARMORY EXAMPLES



































































## CUSTOM



#### **TELL US YOUR BIG PLAN**



**ADD ON FEATURES** 



#### **SWITCH UP THE SIZE**



**CONFIGURE YOUR INTERIOR** 







## ABOUT RAPTOR PRODUCTS



#### **OUR MOTTO:**



# TAKE CARE OF YOUR GEAR AND YOUR GEAR WILL TAKE CARE OF YOU.

Raptor Products was born in the desire to deliver high quality service and performance to the ones who put it all on the line. Engineered and crafted in the USA from heavy-duty high-tech polymer and stainless steel, Raptor Products weapon mounts are designed and produced using only the highest quality of materials to create strong and durable weapon mounts.

Our commitment to new products, custom design capabilities and listening to customer reques