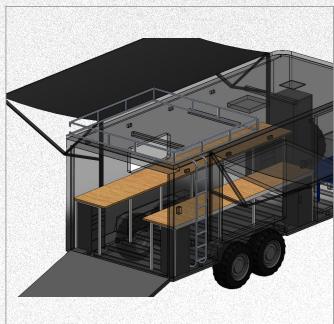

Dimensions | 75"H x 24"D x 24"W
- ▶ 14 gauge, all-welded body construction.
- Interior utilizes Raptor's™ "Auto-locking" Technology.
- ► Raised bottom elevates weapons 2.5" from the ground.
- Hex ventilated pattern on body and doors allows for airflow (diamond pattern available on request).







## OPERATOR CABINET INTERIOR DETAILS & ALT VIEWS











#### A

### **WEAPONS CART**

- ▶ Dimensions | 55"H x 24"D x 54"W
- ▶ 14 gauge, all-welded body construction.
- Interior utilizes Raptor's™ "Auto-locking" Technology.
- ► Forklift pockets and tie down points for secure mobile transport.
- Hex ventilated pattern on body and doors allows for airflow (diamond pattern available on request).







## WEAPONS CART INTERIOR DETAILS & ALT VIEWS











#### A

## WEAPONS CLEANING TRAILER















## WEAPONS SPECIFIC MOUNTING

- "Auto-locking" technology. Simple push to "lock-in and lock-out."
- Made with heavy duty high-tech polymer and stainless steel.













#### **RAPTOR PICATINNY MOUNT™**



- Provides innovative quick access.
- ► For use as part of your custom Raptor System™ configuration.
- Designed for Mil-Spec Picatinny rails.
- Rubberized Inserts for a tight no-slip grip.









#### RAPTOR MAGAZINE MOUNT™



- Works with standard AR15 lower receivers.
- ► Simulated follower engages Battery Assist Device, enabling the charger handle to be pulled back while the bolt carrier group remains retracted.
- ▶ Positively retains the weapon with use of the magazine release.







#### RAPTOR MAGAZINE MOUNT™



- Works with all standard GI metal and poly mags.
-