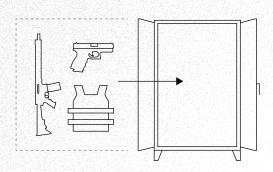

## CABINETS

- Made in the USA from heavy-duty, high-tech polymer and steel.
- 3,000 lb stacking capacity with fastening ganging from the top-to-bottom, side-to-side, and back-to-back.
- Can be customized for unique weapons and applications, including your choice of multiple access methods.

## WEAPONS SPECIFIC MOUNTING

- "Auto-locking" technology. Simple push to "lock-in and lock-out."
- Made with heavy duty high-tech polymer and stainless steel.