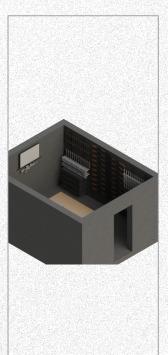

### **WEAPONS CART**

- ▶ Dimensions | 55"H x 24"D x 54"W
- ▶ 14 gauge, all-welded body construction.
- Interior utilizes Raptor's™ "Auto-locking" Technology.
- ► Forklift pockets and tie down points for secure mobile transport.
- Hex ventilated pattern on body and doors allows for airflow (diamond pattern available on request).

## WEAPONS CART INTERIOR DETAILS & ALT VIEWS