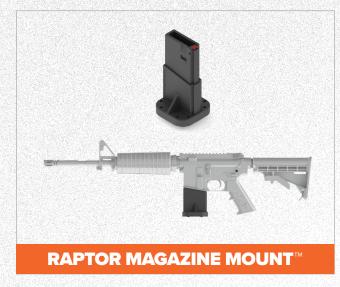

#### RAPTOR MAGAZINE MOUNT™

- Works with standard AR15 lower receivers.
- ► Simulated follower engages Battery Assist Device, enabling the charger handle to be pulled back while the bolt carrier group remains retracted.
- ▶ Positively retains the weapon with use of the magazine release.