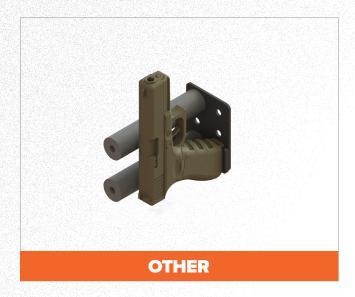

he ground.
- Hex ventilated pattern on body and doors allows for airflow (diamond pattern available on request).







## OPERATOR CABINET INTERIOR DETAILS & ALT VIEWS











#### A

### **WEAPONS CART**

- ▶ Dimensions | 55"H x 24"D x 54"W
- ▶ 14 gauge, all-welded body construction.
- Interior utilizes Raptor's™ "Auto-locking" Technology.
- ► Forklift pockets and tie down points for secure mobile transport.
- Hex ventilated pattern on body and doors allows for airflow (diamond pattern available on request).







## WEAPONS CART INTERIOR DETAILS & ALT VIEWS











#### A

## WEAPONS CLEANING TRAILER















## WEAPONS SPECIFIC MOUNTING

- "Auto-locking" technology. Simple push to "lock-in and lock-out."
- Made with heavy duty high-tech polymer and stainless steel.













#### **RAPTOR PICATINNY MOUNT™**



- Provides innovative quick access.
- ► For use as part of your custom Raptor System™ configuration.
- Designed for Mil-Spec Picatinny rails.
- Rubberized Inserts for a tight no-slip grip.









#### RAPTOR MAGAZINE MOUNT™



- Works with standard AR15 lower receivers.
- ► Simulated follower engages Battery Assist Device, enabling the charger handle to be pulled back while the bolt carrier group remains retracted.
- ▶ Positively retains the weapon with use of the magazine release.







#### RAPTOR MAGAZINE MOUNT™



- Works with all standard GI metal and poly mags.
- Rapid deployment of magazines by depressing the release lever.
- Protects ammunition and magazine from debris.
- Magazines are positively retained and will not fall out.
- Provide