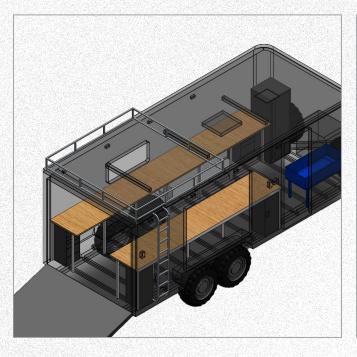

mensions | 75"H x 24"D x 24"W
- ▶ 14 gauge, all-welded body construction.
- Interior utilizes Raptor's™ "Auto-locking" Technology.
- ► Raised bottom elevates weapons 2.5" from the ground.
- Hex ventilated pattern on body and doors allows for airflow (diamond pattern available on request).







## OPERATOR CABINET INTERIOR DETAILS & ALT VIEWS











#### A

### **WEAPONS CART**

- ▶ Dimensions | 55"H x 24"D x 54"W
- ▶ 14 gauge, all-welded body construction.
- Interior utilizes Raptor's™ "Auto-locking" Technology.
- ► Forklift pockets and tie down points for secure mobile transport.
- Hex ventilated pattern on body and doors allows for airflow (diamond pattern available on request).







## WEAPONS CART INTERIOR DETAILS & ALT VIEWS











#### A

## WEAPONS CLEANING TRAILER















## WEAPONS SPECIFIC MOUNTING

- "Auto-locking" technology. Simple push to "lock-in and lock-out."
- Made with heavy duty high-tech polymer and stainless steel.













#### **RAPTOR PICATINNY MOUNT™**



- Provides innovative quick access.
- ► For use as part of your custom Raptor System™ configuration.
- Designed for Mil-Spec Picatinny rails.
- Rubberized Inserts for a tight no-slip grip.









#### RAPTOR MAGAZINE MOUNT™



- Works with standard AR15 lower receivers.
- ► Simulated follower engages Battery Assist Device, enabling the charger handle to be pulled back while the bolt carrier group remains retracted.
- ▶ Positively retains the weapon with use of the magazine release.







#### RAPTOR MAGAZINE MOUNT™



- Works with all standard GI metal and poly mags.
- Ra