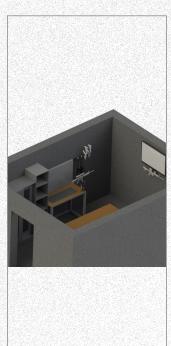

#### **OPERATOR CABINET**

- ▶ Dimensions | 75"H x 24"D x 24"W
- ▶ 14 gauge, all-welded body construction.
- Interior utilizes Raptor's™ "Auto-locking" Technology.
- ► Raised bottom elevates weapons 2.5" from the ground.
- Hex ventilated pattern on body and doors allows for airflow (diamond pattern available on request).

## OPERATOR CABINET INTERIOR DETAILS & ALT VIEWS