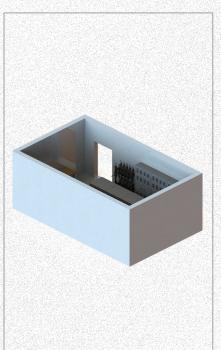

#### **34-INCH CABINET**

- ▶ Dimensions | 34"H x 16"D x 42"W
- ▶ 14 gauge, all-welded body construction.
- Interior utilizes Raptor's™ "Auto-locking" Technology.
- ► Raised bottom elevates weapons 2.5" from the ground.
- Hex ventilated pattern on body and doors allows for airflow (diamond pattern available on request).

## 34-INCH CABINET INTERIOR DETAILS & ALT VIEWS