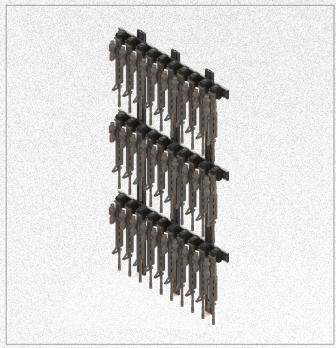

ltiple access methods.













#### **34-INCH CABINET**



- ▶ Dimensions | 34"H x 16"D x 42"W
- ▶ 14 gauge, all-welded body construction.
- Interior utilizes Raptor's™ "Auto-locking" Technology.
- ► Raised bottom elevates weapons 2.5" from the ground.
- Hex ventilated pattern on body and doors allows for airflow (diamond pattern available on request).







## 34-INCH CABINET INTERIOR DETAILS & ALT VIEWS













#### **60-INCH CABINET**



- ▶ Dimensions | 60"H x 16"D x 42"W
- ▶ 14 gauge, all-welded body construction.
- Interior utilizes Raptor's™ "Auto-locking" Technology.
- ► Raised bottom elevates weapons 2.5" from the ground.
- Hex ventilated pattern on body and doors allows for airflow (diamond pattern available on request).







## 60-INCH CABINET INTERIOR DETAILS













#### **84-INCH CABINET**



- ▶ Dimensions | 84"H x 16"D x 42"W
- ▶ 14 gauge, all-welded body construction.
- Interior utilizes Raptor's™ "Auto-locking" Technology.
- ► Raised bottom elevates weapons 2.5" from the ground.
- Hex ventilated pattern on body and doors allows for airflow (diamond pattern available on request).







## 84-INCH CABINET INTERIOR DETAILS & ALT VIEWS











#### **OPERATOR CABINET**



- ▶ Dimensions | 75"H x 24"D x 24"W
- ▶ 14 gauge, all-welded body construction.
- Interior utilizes Raptor's™ "Auto-locking" Technology.
- ► Raised bottom elevates weapons 2.5" from the ground.
- Hex ventilated pattern on body and doors allows for airflow (diamond pattern available on request).







## OPERATOR CABINET INTERIOR DETAILS & ALT VIEWS











#### A

##