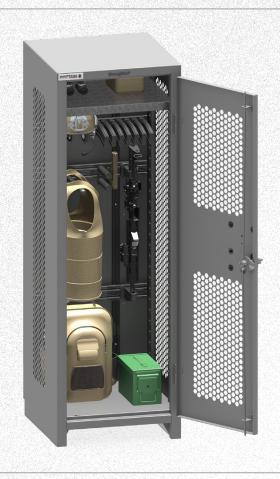

#### **OPERATOR CABINET**

- ▶ Dimensions | 75"H x 24"D x 24"W
- ▶ 14 gauge, all-welded body construction.
- Interior utilizes Raptor's™ "Auto-locking" Technology.
- ► Raised bottom elevates weapons 2.5" from the ground.
- Hex ventilated pattern on body and doors allows for airflow (diamond pattern available on request).

## OPERATOR CABINET INTERIOR DETAILS & ALT VIEWS